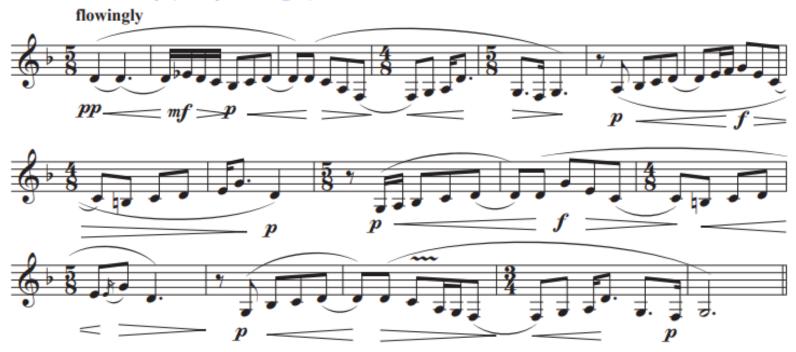

## **Excerpt: Youth Wind Ensemble**

Lincolnshire Posy Percy Grainger

"Rufford Park Poachers"

# Lincolnshire Posy (Percy Grainger), "Rufford Park Poachers"