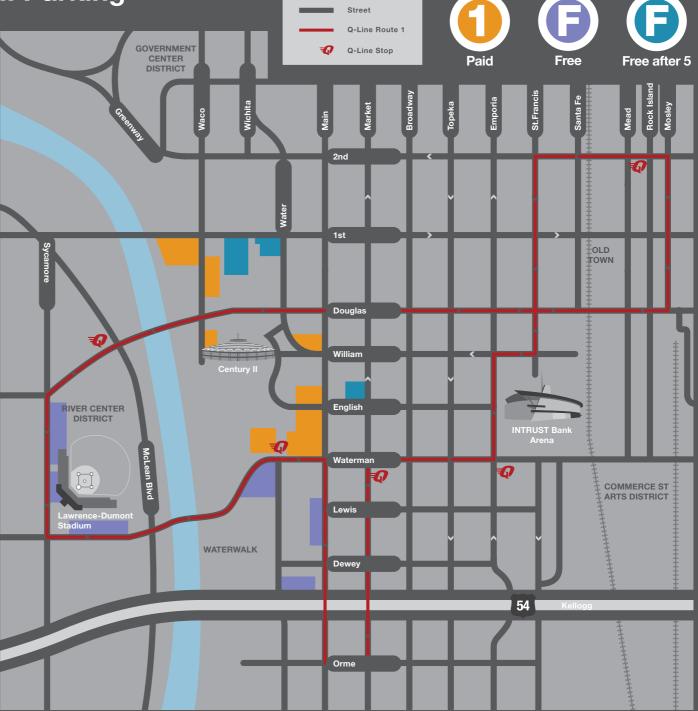

Parking around Century II includes free and paid lots. In addition, there are other lots that are free for use on weekends and after 5pm on weekdays. Another convenience, the Q-Line, the Downtown trolley service, travels throughout Downtown, including right past Century II. Jump on the Q and Park 'n Ride.

## Q-Line

The Q-Line is a free trolley service operating during peak evening hours to connect you to restaurants, bars, hotels, museums and entertainment venues throughout Downtown Wichita.

There are designated Q-Line stops along the route, or you can catch the Q-Line at any intersection along the route. It's easy to flag it down. Simply locate the trolley as it approaches, then wave. The trolley will pick you up quickly at the nearest safe intersection.

Once on board, you can stop the Q-Line at any time by pulling the cord located near the windows on both sides of the trolley. To view the Saturday Q-Line Museum Route (Q-Line Route 2) please visit parkdowntown.org.

## Q-Line Timepoints

Monday - Thursday (Frequency: Every 20 min)

1-Trolley from 6:00pm until 10:00pm

Waterman and Emporia at approx. :00, :20, :40 Second and Mead at approx. :06, :26, :46 Douglas and McLean at approx. :12, :32, :52 Maple and Water at approx. :15, :35, :55 Waterman and Market at approx. :19, :39, :59

Friday and Saturday (Frequency: Every 10 min) 2-Trolleys from 6:00pm until 12:00am (midnight)

Waterman and Emporia at approx. :00, :10, :20, :30, :40, :50
Second and Mead at approx. :06, :16, :26, :36, :46, :56
Douglas and McLean at approx. :12, :22, :32, :42, :52, :02
Maple and Water at approx. :15, :25, :35, :45, :55, :05
Waterman and Market at approx.